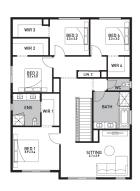

35sq

\$942,353

## **Bellevue 35 (PROVINCIAL)**

Lot 205, Bourbon Road CrestWood Place Estate, Cranbourne

Land Size: 354m<sup>2</sup>

## Inclusions:

- Orbit Homes Premium 2024 Inclusions
- 12-month maintenance period
- Fixed Price Site Costs, Developer & Council Requirements
- Double Glazed Windows
- 2550mm High Ceilings Throughout
- Downlights Throughout
- Timber Staircase
- Butler's Pantry Fitout to Walk in Pantry
- SMEG 900mm Stainless Steel Appliances & Dishwasher
- Quality Floor Coverings throughout
- Concrete to Driveway and Porch (up to 35sqm)