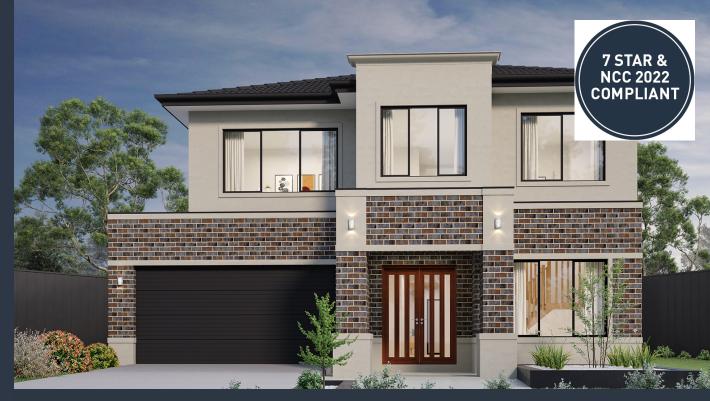

## **Bellevue 35 (PROVINCIAL)**

Lot 205, Bourbon Road CrestWood Place Estate, Cranbourne

Land Size: 354m<sup>2</sup>

## Inclusions:

- Orbit Homes Premium 2024 Inclusions
- 12-month maintenance period
- Fixed Price Site Costs, Developer & Council Requirements
- Double Glazed Windows
- 2550mm High Ceilings Throughout
- Downlights Throughout
- Timber Staircase
- Butler's Pantry Fitout to Walk in Pantry
- SMEG 900mm Stainless Steel Appliances & Dishwasher
- Quality Floor Coverings throughout
- Concrete to Driveway and Porch (up to 35sqm)