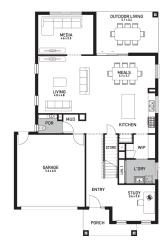

35sq

\$942,353

## **Bellevue 35 (PROVINCIAL)**

Lot 205, Bourbon Road CrestWood Place Estate, Cranbourne

Land Size: 354m<sup>2</sup>

## Inclusions:

- Orbit Homes Premium 2024 Inclusions
- 12-month maintenance period
- Fixed Price Site Costs, Developer & Council Requirements
- Double Glazed Windows
- 2550mm High Ceilings Throughout
- Downlights Throughout
- Timber Staircase
- Butler's Pantry Fitout to Walk in Pantry
- SMEG 900mm Stainless Steel Appliances & Dishwasher
- Quality Floor Coverings throughout
- Concrete to Driveway and Porch (up to 35sqm)