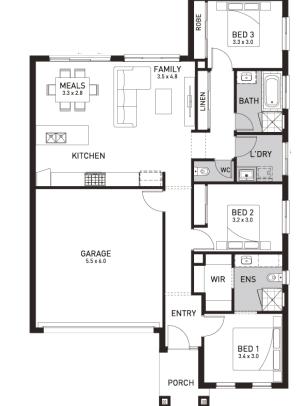

## Lenado 18 (NEWPORT)

Lot 2240, Tuff Street Cornerstone, Werribee

Land Size: 400m<sup>2</sup>

## Inclusions:

- Orbit Homes Premium 2024 Inclusions
- 12-month maintenance period
- Fixed Price Site Costs, Developer & Council Requirements
- Double Glazed Windows
- 2550mm High Ceilings Throughout
- Downlights Throughout
- SMEG 900mm Stainless Steel Appliances & Dishwasher
- Quality Floor Coverings throughout
- Concrete to Driveway and Porch (up to 35sqm)
- 7 Star energy rating + NCC requirements