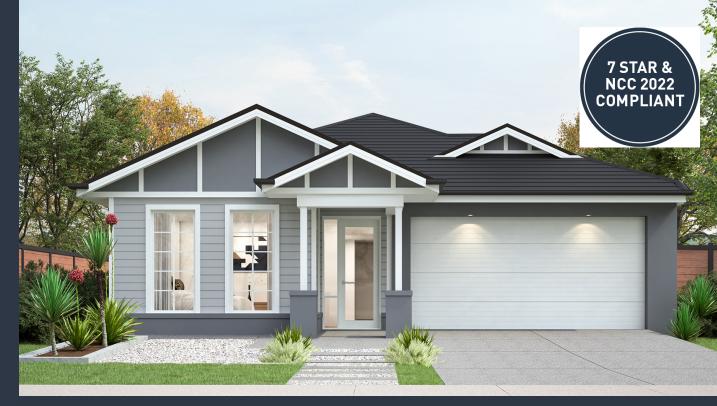

## Lenado 18 (NEWPORT)

Lot 2240, Tuff Street Cornerstone, Werribee

Land Size: 400m<sup>2</sup>

## Inclusions:

- Orbit Homes Premium 2024 Inclusions
- 12-month maintenance period
- Fixed Price Site Costs, Developer & Council Requirements
- Double Glazed Windows
- 2550mm High Ceilings Throughout
- Downlights Throughout
- SMEG 900mm Stainless Steel Appliances & Dishwasher
- Quality Floor Coverings throughout
- Concrete to Driveway and Porch (up to 35sqm)
- 7 Star energy rating + NCC requirements