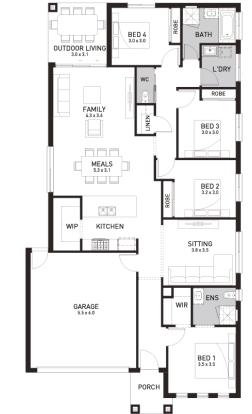

## Caulfield 23A (SOUTHAMPTON)

Lot 2239, Tuff Street Cornerstone, Werribee

Land Size: 366m<sup>2</sup>

## Inclusions:

- Orbit Homes Premium 2024 Inclusions
- 12-month maintenance period
- Fixed Price Site Costs, Developer & Council Requirements
- Double Glazed Windows
- 2550mm High Ceilings Throughout
- Downlights Throughout
- SMEG 900mm Stainless Steel Appliances & Dishwasher
- Quality Floor Coverings throughout
- Concrete to Driveway and Porch (up to 35sqm)
- 7 Star energy rating + NCC requirements