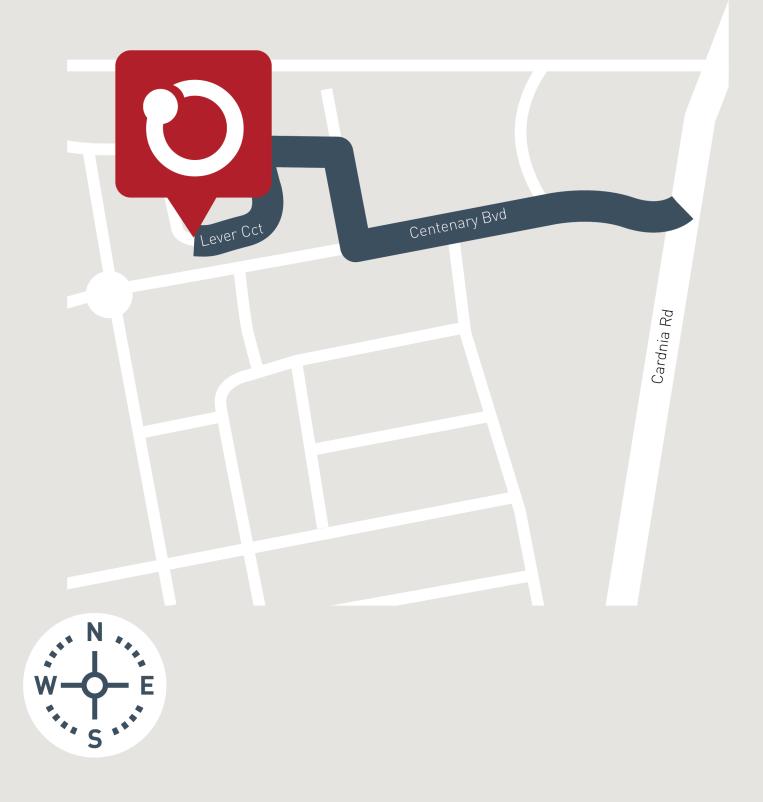

### Lenado 19 (MADRID )

Lot 370, Hefferman Drive Officer Fields, Officer

Land Size: 350m<sup>2</sup>

### **Officer Fields**

## **KADUNA PARK ESTATE**

**KESIAIE** Centre