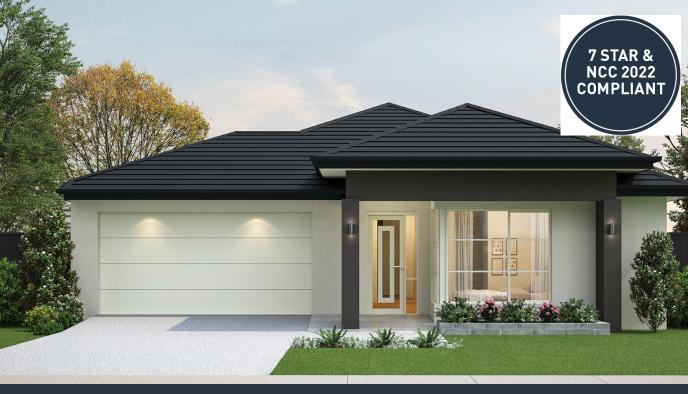

### Lenado 19 (MADRID )

Lot 370, Hefferman Drive Officer Fields, Officer

Land Size: 350m<sup>2</sup>

#### Inclusions:

- Orbit Homes Premium 2024 Inclusions
- 12-month maintenance period
- Fixed Price Site Costs, Developer & Council Requirements
- Double Glazed Windows
- 2550mm High Ceilings Throughout
- Downlights Throughout
- SMEG 900mm Stainless Steel Appliances & Dishwasher
- Quality Floor Coverings throughout
- Concrete to Driveway and Porch (up to 35sqm)
- 7 Star energy rating + NCC requirements