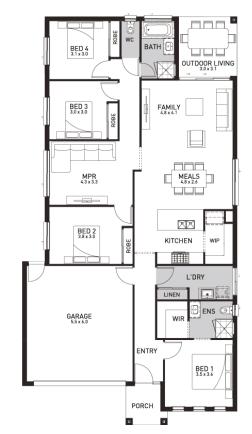

## Hinchinbrook 209 (Camden)

Lot 32, New Road Riverleigh, Logan Reserve

Land Size: 501m2

## Inclusions:

- Fixed site costs including rock removal
- All Estate Requirements & Allowance for Council requirements.
- Steel Frame & Colorbond Roof with Sarking
- Panel lift garage door (with remotes)
- 20mm Caesarstone Bench Tops to Kitchen
- European ILVE 600mm Stainless Steel appliances
- Quality floor coverings throughout
- Exposed Aggregate concrete driveway
- 5.2KW single phase Solar
- 25 Year Structural Guarantee
- No Retaining included (if required)