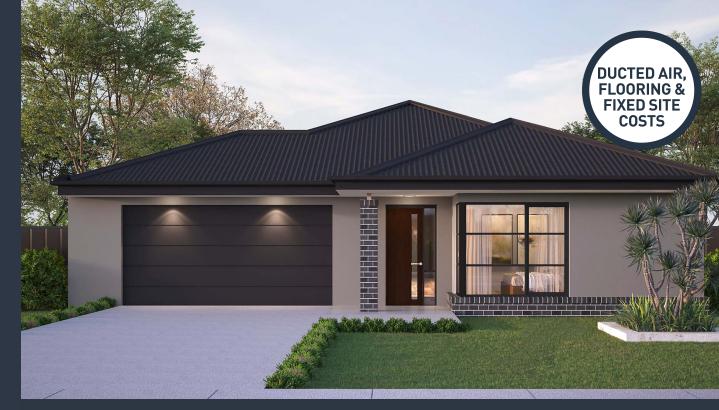

## Hinchinbrook 209 (Camden)

Lot 32, New Road Riverleigh, Logan Reserve

Land Size: 501m2

## Inclusions:

- Fixed site costs including rock removal
- All Estate Requirements & Allowance for Council requirements.
- Steel Frame & Colorbond Roof with Sarking
- Panel lift garage door (with remotes)
- 20mm Caesarstone Bench Tops to Kitchen
- European ILVE 600mm Stainless Steel appliances
- Quality floor coverings throughout
- Exposed Aggregate concrete driveway
- 5.2KW single phase Solar
- 25 Year Structural Guarantee
- No Retaining included (if required)